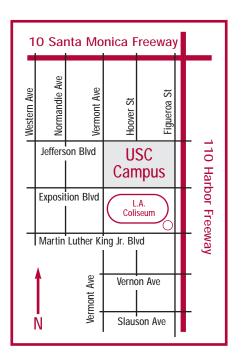

# Directions to the Los Angeles Coliseum

### • From the North via the 110 Freeway

- Exit Exposition Blvd
- Turn Left on Flower St.
- Turn Left on Figueroa St.
- Follow directional signs to Coliseum and Parking

## • From the South via the 110 Freeway

- Exit Martin Luther King Jr Blvd
- Turn Left on Martin Luther King Jr Blvd
- Follow directional signs to Coliseum and Parking

#### • From the East via the 10 Freeway

- Exit Los Angeles St.
- Turn Left on Broadway St. or Hill St.
- Follow directional signs to Coliseum and Parking

#### • From the West via the 10 Freeway

- Exit Hoover St. and turn Right
- Turn Left on Jefferson St.
- Turn Right on Figueroa St.
- Continue past campus and follow directional signs to Coliseum and Parking